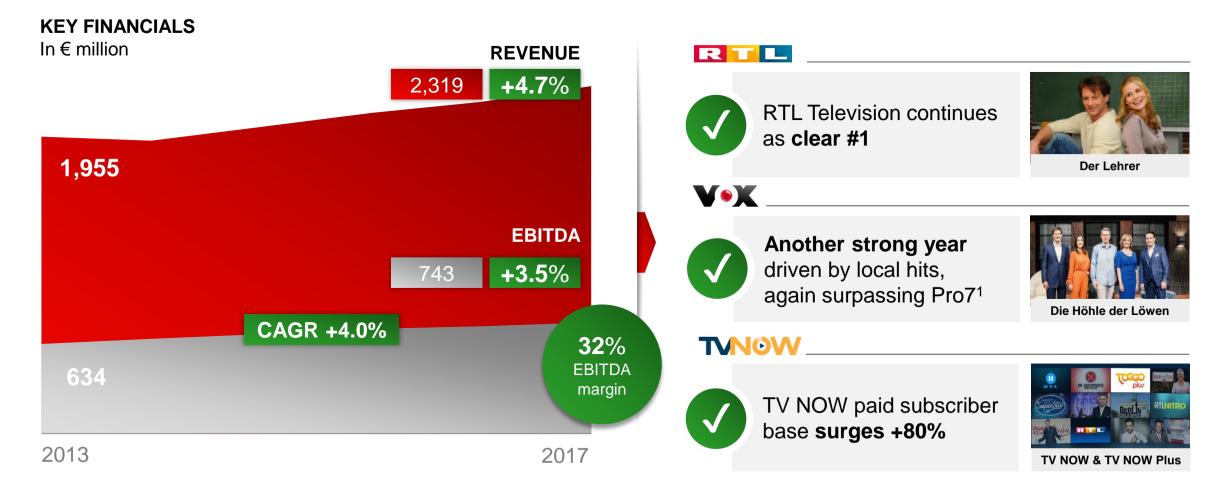

#### Highlights Revenue and EBITDA once again at a record level

1. One-off refers to sale of RTL Group's buildings in Rue Bayard, Paris (€94m).