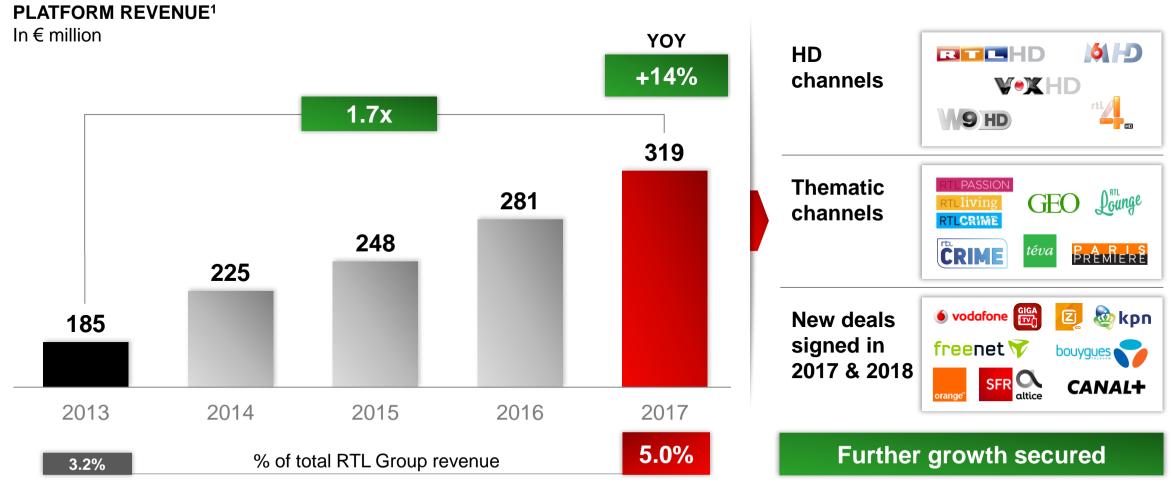

## Highlights **Platform: growing and highly profitable revenue stream**

1. Platform revenue defined as revenue generated across all pay platforms (cable, satellite, IPTV) including subscription and re-transmission fees.