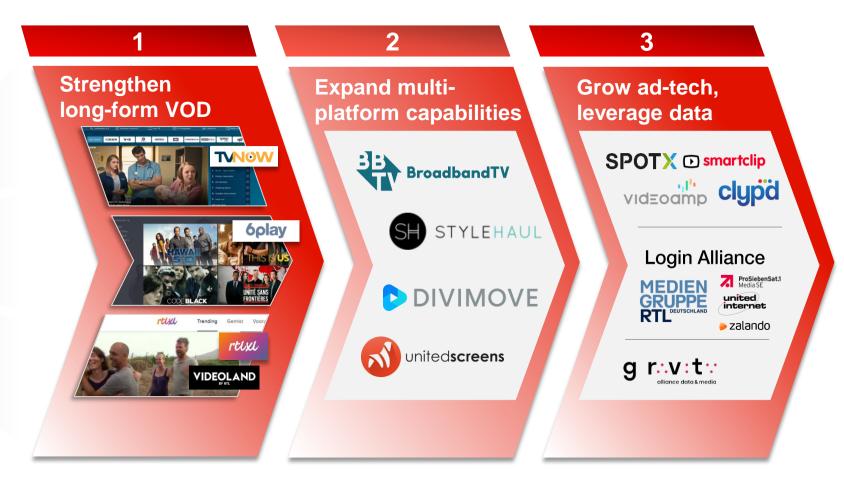

#### Digital transformation Expanding our position in Total Video

#### Digital Video – Long-form Enhancing our local TV on-demand offers...

#### Digital Video – Long-form ...accelerated by more group-wide cooperation

#### Digital Video – Short-form Our multi-platform networks: global #1 on YouTube

#### Advertising technology One team, one platform: driving monetisation across screens

3