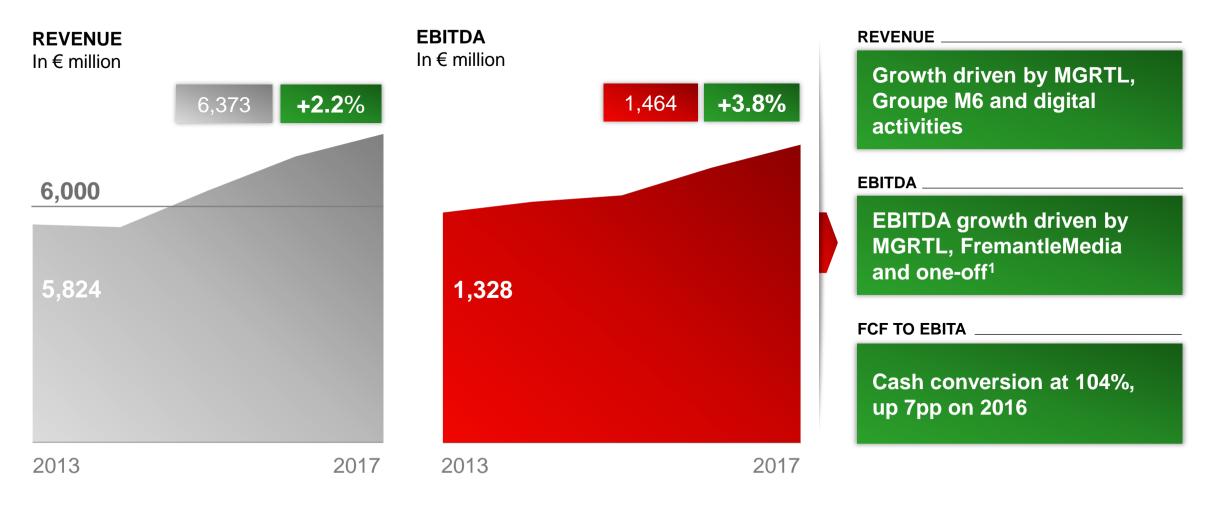

#### Highlights Revenue and EBITDA once again at a record level

1. One-off refers to sale of RTL Group's buildings in Rue Bayard, Paris (€94m).

#### Review of results 31 December 2017 All key financial metrics up

| In € million                         | Full-year to December 2017 | Full-year to<br>December 2016 | Per cent<br>change |
|--------------------------------------|----------------------------|-------------------------------|--------------------|
| Revenue                              | 6,373                      | 6,237                         | +2.2               |
| Underlying revenue                   | 6,338                      | 6,225                         | +1.8               |
| Operating cost base                  | 5,342                      | 5,209                         | +2.6               |
| EBITA                                | 1,248                      | 1,205                         | +3.6               |
| EBITA margin (%)                     | 19.6                       | 19.3                          | +0.3pp             |
| EBITDA                               | 1,464                      | 1,411                         | +3.8               |
| EBITDA margin (%)                    | 23.0                       | 22.6                          | +0.4pp             |
| Net debt                             | (545)                      | (576)                         | -                  |
| Net debt EBITDA ratio at end of year | 0.37                       | 0.41                          | -                  |

**Record EBITDA for fifth consecutive year** 

#### Review of results 31 December 2017 Significantly higher cash conversion

| In € million                                                           | Full-year to December 2017 | Full-year to December 2016 |
|------------------------------------------------------------------------|----------------------------|----------------------------|
| Net cash flow from operating activities                                | 1,023                      | 1,106                      |
| Add: Income tax paid                                                   | 345                        | 267                        |
| Less: Acquisition of assets, net                                       | (69)                       | (210)                      |
| Equals: Reported free cash flow (FCF)                                  | 1,299                      | 1,163                      |
| Acquisition and disposal of subsidiaries and JVs, net of cash acquired | (30)                       | (60)                       |
| Other financial assets (deposit excluded), net                         | (33)                       | (23)                       |
| Net interest                                                           | (13)                       | (12)                       |
| Transactions with non-controlling interests & treasury shares          | (147)                      | (17)                       |
| Income tax paid                                                        | (345)                      | (267)                      |
| Dividends paid                                                         | (687)                      | (689)                      |
| Cash generated / (used)                                                | 44                         | 95                         |
| EBITA                                                                  | 1,248                      | 1,205                      |
| Cash conversion (FCF/EBITA)                                            | 104%                       | <b>97</b> %                |