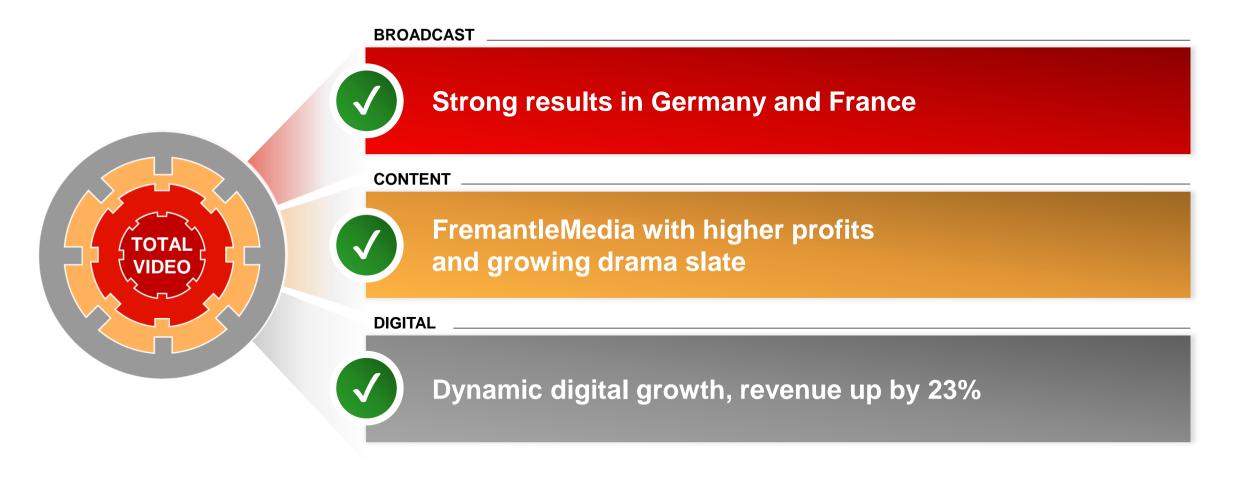

## Highlights **Total Video strategy continues to pay off...**

## Highlights ...with another set of record results

Notes: Revenue and EBITDA percentages refer to year-on-year growth on 2016. 1. Yield is based on average 2017 share price and including €1.00 interim dividend paid in September 2017.