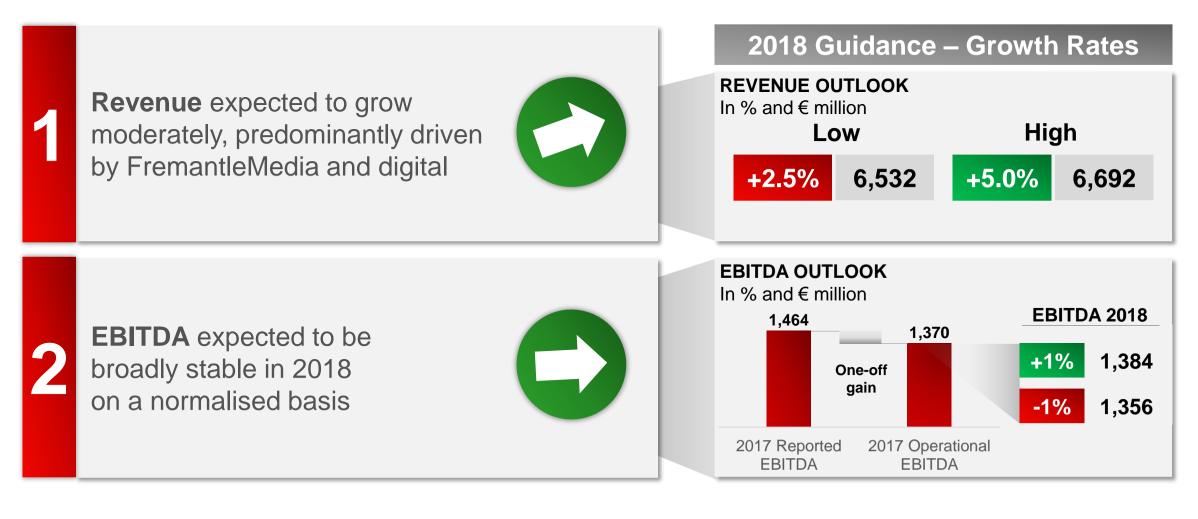

R

\*1

.

POWER



#### FremantleMedia Push into drama complements exceptional entertainment line-up





#### FremantleMedia EBITDA growth despite negative FX effects and no American Idol

#### **KEY FINANCIALS**

In € million



#### 12,500+ hours of content aired in 2017 (+5% on 2016)





**POWERHOUSE** 

DIGITAL



#### Digital transformation Expanding our position in Total Video









#### Digital Video – Long-form Enhancing our local TV on-demand offers...







#### Digital Video – Long-form ...accelerated by more group-wide cooperation







#### Digital Video – Short-form Our multi-platform networks: global #1 on YouTube







#### Advertising technology One team, one platform: driving monetisation across screens





3

#### Agenda





#### RTL Group Outlook for 2018





# THANK YOU!

(All and

**SEE YOU SOON** 



Juwelen Schmi