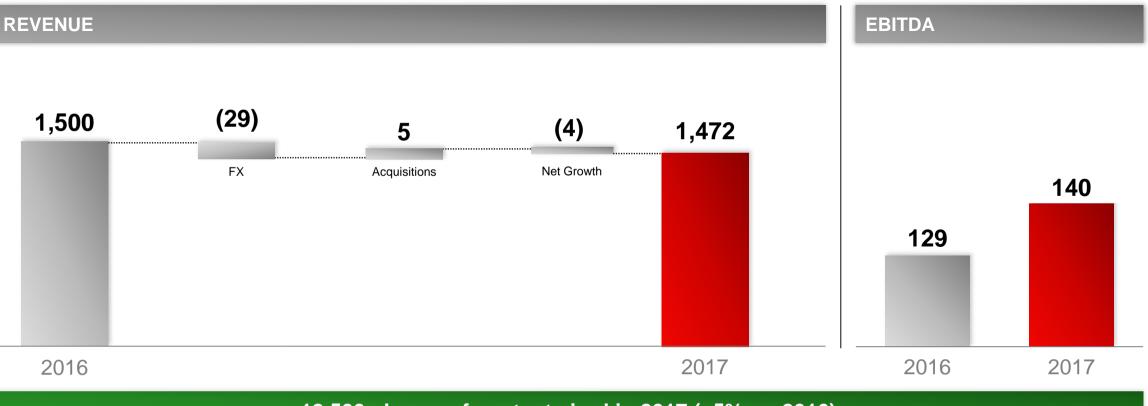

#### Highlights Revenue and EBITDA once again at a record level

1. One-off refers to sale of RTL Group's buildings in Rue Bayard, Paris (€94m).

#### Review of results 31 December 2017 All key financial metrics up

| In € million                         | Full-year to December 2017 | Full-year to<br>December 2016 | Per cent<br>change |
|--------------------------------------|----------------------------|-------------------------------|--------------------|
| Revenue                              | 6,373                      | 6,237                         | +2.2               |
| Underlying revenue                   | 6,338                      | 6,225                         | +1.8               |
| Operating cost base                  | 5,342                      | 5,209                         | +2.6               |
| EBITA                                | 1,248                      | 1,205                         | +3.6               |
| EBITA margin (%)                     | 19.6                       | 19.3                          | +0.3pp             |
| EBITDA                               | 1,464                      | 1,411                         | +3.8               |
| EBITDA margin (%)                    | 23.0                       | 22.6                          | +0.4pp             |
| Net debt                             | (545)                      | (576)                         | -                  |
| Net debt EBITDA ratio at end of year | 0.37                       | 0.41                          | -                  |