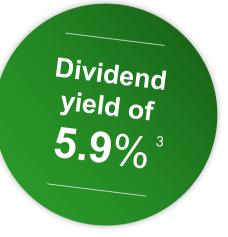

#### Review of results 31 December 2017 Attractive dividend yield

| In € million                                               | Full-year to December 2017 |
|------------------------------------------------------------|----------------------------|
| Profit for the year attributable to RTL Group shareholders | 739                        |
| Adjustments for:                                           |                            |
| Capital Gain                                               | (62)                       |
| Re-measurement                                             | (14)                       |
| Restructuring                                              | 16                         |
| Adjusted net result                                        | 679                        |
|                                                            |                            |
| Ordinary dividend, in € per share                          | 3.00                       |
| Ordinary dividend, absolute amount <sup>1</sup>            | 461                        |
| Dividend payout, in % <sup>2</sup>                         | <b>68</b> %                |

1. Based on total share capital less treasury shares held by the Group and liquidity programme.

2. Ordinary dividend, absolute amount / adjusted net result.

3. Including €1.00 interim dividend and based on average share price in 2017 (€68.25).