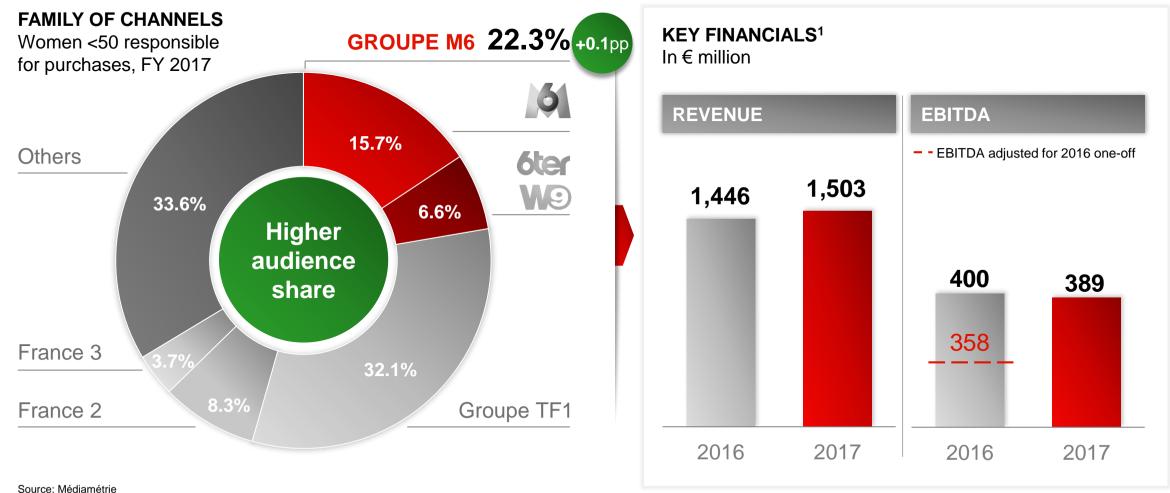

#### Groupe M6 French business outperformed net TV ad market

Notes: Groupe M6: M6, W9 and 6ter; TF1 Group: TF1, TMC, NT1 and HD1; 1. Pro-forma including RTL Radio (France).