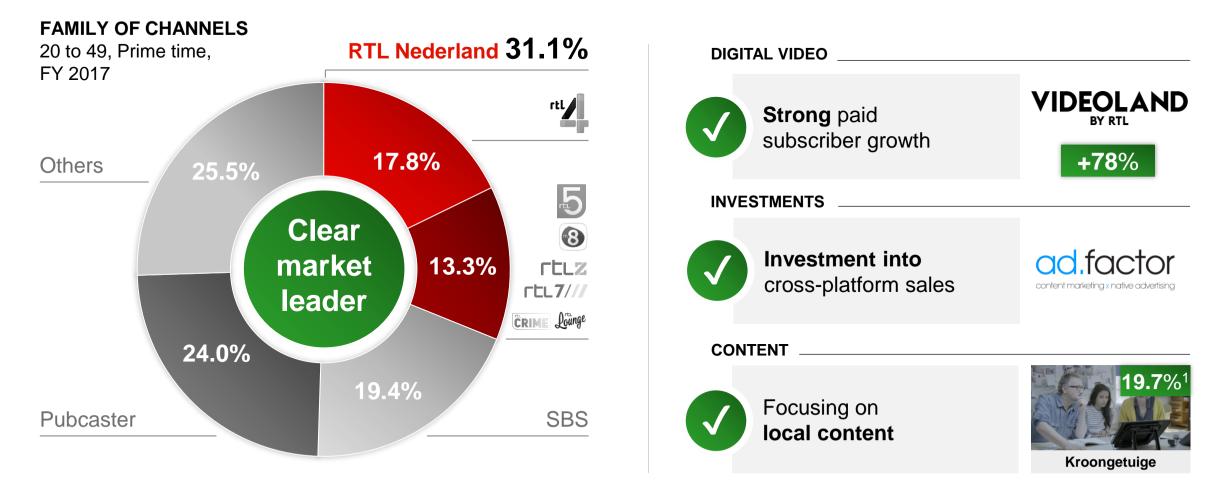

#### RTL Nederland Continued investments to diversify revenue

Source: SKO. Notes: SBS: SBS6, Net 5, Veronica & SBS 9; Pubcaster: NPO 1, NPO 2 & NPO 3; 1. Audience share for 25-54 demographic.