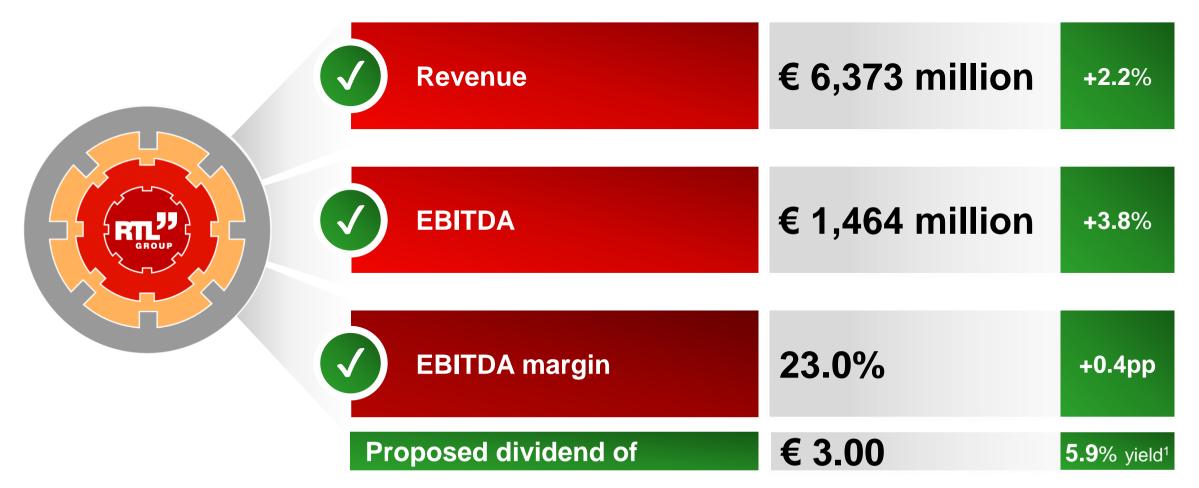

#### Highlights Revenue and EBITDA once again at a record level

1. One-off refers to sale of RTL Group's buildings in Rue Bayard, Paris (€94m).

#### Review of results 31 December 2017 All key financial metrics up

| In € million                         | Full-year to December 2017 | Full-year to<br>December 2016 | Per cent<br>change |
|--------------------------------------|----------------------------|-------------------------------|--------------------|
| Revenue                              | 6,373                      | 6,237                         | +2.2               |
| Underlying revenue                   | 6,338                      | 6,225                         | +1.8               |
| Operating cost base                  | 5,342                      | 5,209                         | +2.6               |
| EBITA                                | 1,248                      | 1,205                         | +3.6               |
| EBITA margin (%)                     | 19.6                       | 19.3                          | +0.3pp             |
| EBITDA                               | 1,464                      | 1,411                         | +3.8               |
| EBITDA margin (%)                    | 23.0                       | 22.6                          | +0.4pp             |
| Net debt                             | (545)                      | (576)                         | -                  |
| Net debt EBITDA ratio at end of year | 0.37                       | 0.41                          | -                  |

**Record EBITDA for fifth consecutive year** 