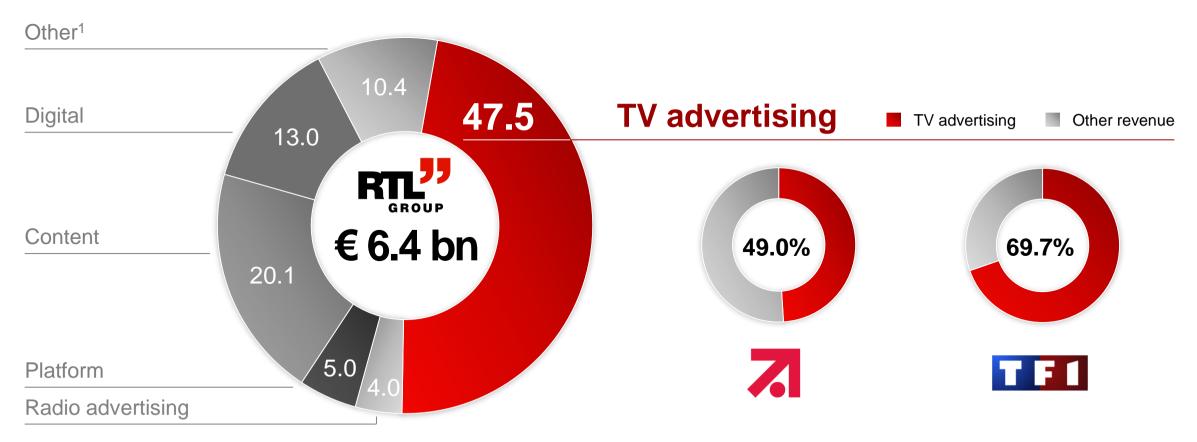

### Highlights Well-diversified revenue mix

#### RTL GROUP 2017 REVENUE SPLIT In %

1. Other includes home shopping, merchandising, e-commerce, technical services, etc.