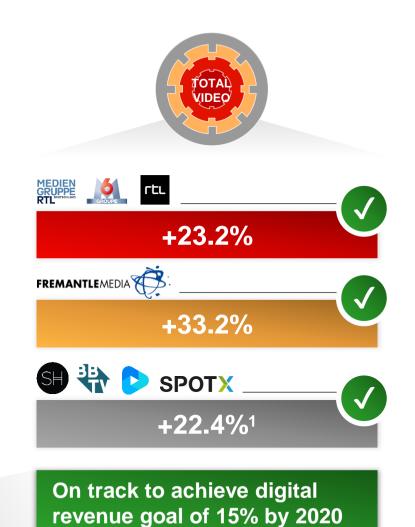

## Highlights **Digital: dynamic growth**

GROUP

Source: Internal figures.

1. Divimove: revenue included in 2017, not 2016.