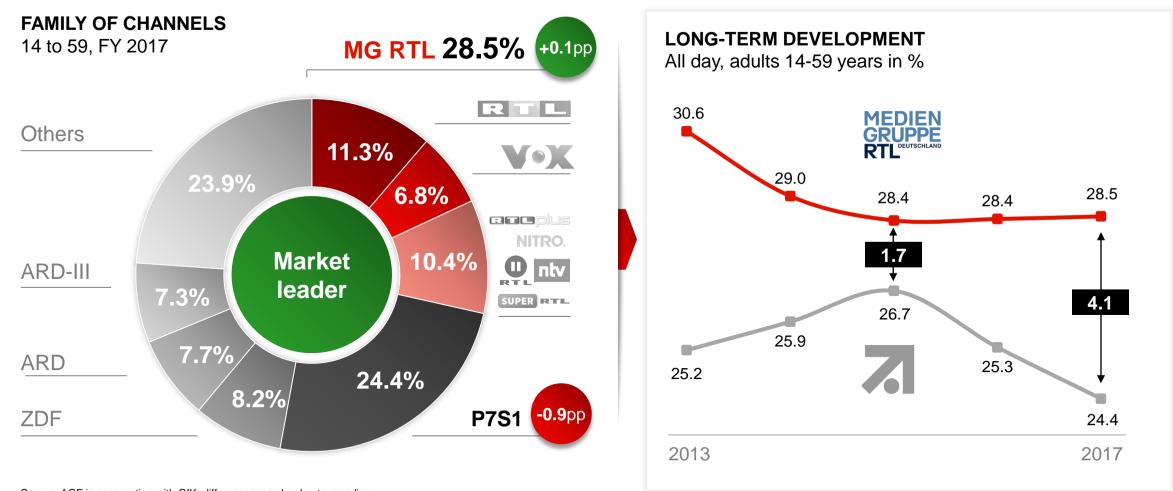

#### Mediengruppe RTL Deutschland Lead over P7S1 further increased – highest since 2013