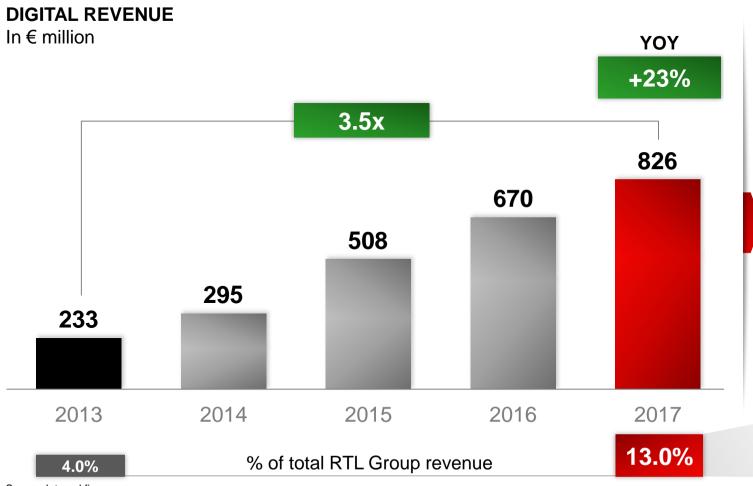

## Highlights **Digital: dynamic growth**

GROUP

Source: Internal figures.

1. Divimove: revenue included in 2017, not 2016.