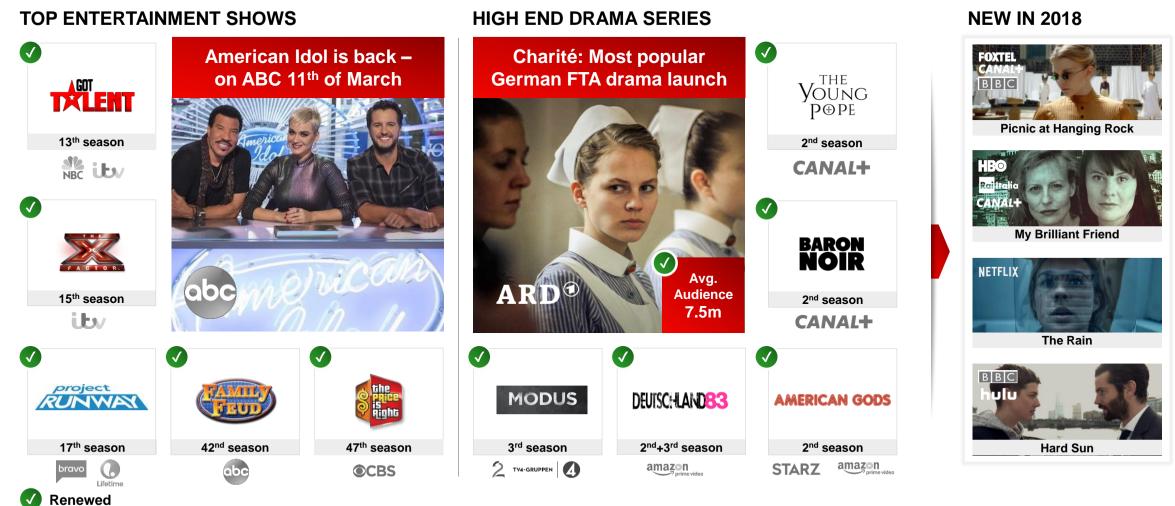

#### FremantleMedia Push into drama complements exceptional entertainment line-up

#### FremantleMedia EBITDA growth despite negative FX effects and no American Idol

#### 12,500+ hours of content aired in 2017 (+5% on 2016)

**POWERHOUSE** 

DIGITAL